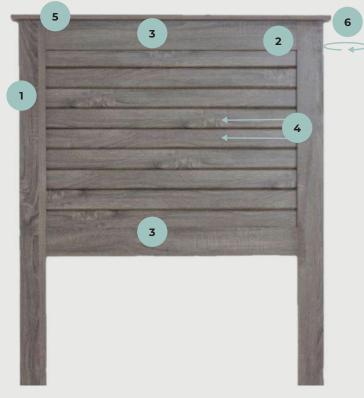

# Parts List (17 Parts)

| 1. | Left Post          | x 1 | 4. | Horizontal Slats | x 9 |
|----|--------------------|-----|----|------------------|-----|
| 2. | Right Post         | x1  | 5. | Top Panel        | x1  |
| 3. | Top & Bottom Cleat | x 2 | 6. | Backing 3mm      | x 3 |

#### 3. Slat Placement:

- Lay the Slats marked (4) face down in the opening.
- Make sure to place the slats with flat bottoms on either the top or bottom of the opening.

## 4. Back Panel Attachment:

- Identify the Backing marked (6) and align it with the marking on the posts at the back of the headboard.
- Use the Screws (F) to secure the Backing (6) over the Slats.