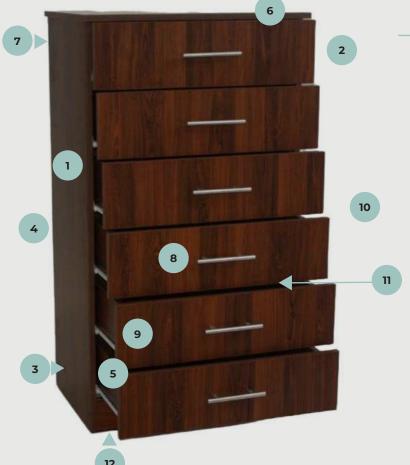

## **LAGOS CHEST OF DRAWERS**

#### Parts List (37 parts) Side Left Backing 3mm χl 2. Side Right 8. Drawer Front x 6 3. Grooved Bottom Cleat Drawer Left Side x 6 Cleat 10. Drawer Right Side x 6 Skirting χl 11. Drawer Rear x 6 **6.** Top 12. Drawer Bottom 3mm x 6

### **LAGOS CHEST OF DRAWERS**