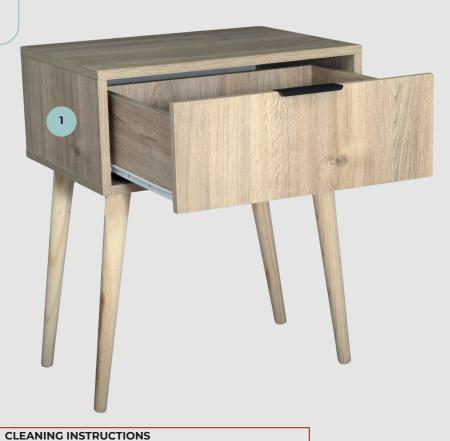

### **Parts List**

1. Ready-assembled Bedside Box with Drawer

Make sure you have all the parts listed and organize them by type and size. You will also need a Phillips or star screwdriver.

#### **Bedside Box Setup:**

- ▶ The Bedside Box with Drawer on runners comes preassembled so installation should not take long
- Lay the Bedside Box (1) on a soft surface with the top facing downwards.
- Align the Pine Cone Legs (A) with the pre-drilled holes.
- ▶ Use the provided Chipboard Screws (B) to fasten the Legs securely.
- Align the Handle (C) with the pre-drilled holes and fasten using supplied screws.