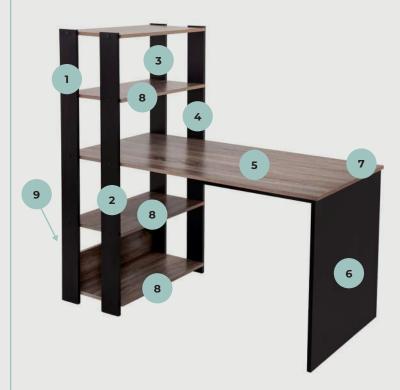

## Parts List (12 Parts)

| 1. | Rear Left Leg   | хl | 6. | Desk Side | ×Ί  |
|----|-----------------|----|----|-----------|-----|
| 2. | Front Right Leg | x1 | 7. | Plate     | x 1 |
| 3. | Rear Right Leg  | x1 | 8. | Shelf     | x 4 |
| 4. | Front Right Leg | x1 | 9. | Strut     | хl  |
| 5. | Desk Top        | хl |    |           |     |